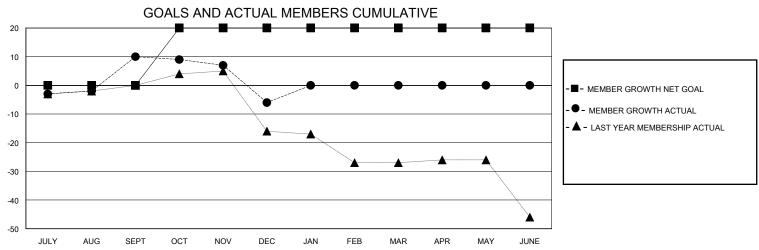

## MONTHLY MEMBERSHIP PROGRESS REPORT

District 30 S

GMT: LOCATION MISSISSIPPI GMT CA

| OWIT.         | ECONTION INICOISCILL |             |               |                       |                        |                         |                                                    |  |
|---------------|----------------------|-------------|---------------|-----------------------|------------------------|-------------------------|----------------------------------------------------|--|
|               | Club                 | s           |               | Members               |                        |                         |                                                    |  |
|               | RESULTS FOR          | R 2023-2024 |               | RESULTS FOR 2023-2024 |                        |                         |                                                    |  |
| QUARTER       | NEW CLUB GOAL        | NEW CLUBS   | DROPPED CLUBS | QUARTER MEME          | BER GROWTH NET<br>GOAL | MEMBER GROWTH<br>ACTUAL | DROPPED<br>MEMBERS ACTUAL<br>(including transfers) |  |
| JULY/AUG/SEPT | 0                    | 0           | 0             | JULY/AUG/SEPT         | 0                      | 28                      | 16                                                 |  |
| OCT/NOV/DEC   | 1                    | 0           | 0             | OCT/NOV/DEC           | 20                     | 9                       | 25                                                 |  |
| JAN/FEB/MAR   | 0                    | 0           | 0             | JAN/FEB/MAR           | 0                      | 0                       | 0                                                  |  |
| APR/MAY/JUNE  | 0                    | 0           | 0             | APR/MAY/JUNE          | 0                      | 0                       | 0                                                  |  |