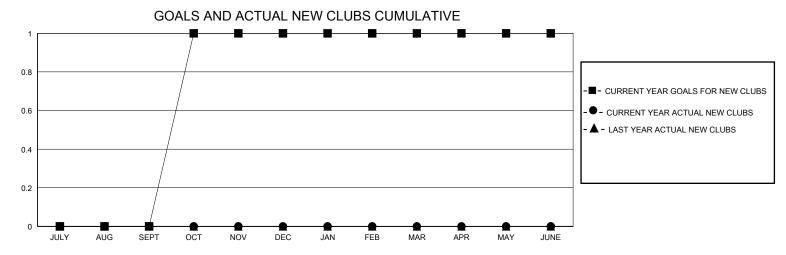

## MONTHLY MEMBERSHIP PROGRESS REPORT

District 30 S

GMT: LOCATION MISSISSIPPI GMT CA

| OWIT.         | ECONTION INICOISCILL |             |               |                       |                        |                         |                                                    |  |
|---------------|----------------------|-------------|---------------|-----------------------|------------------------|-------------------------|----------------------------------------------------|--|
|               | Club                 | s           |               | Members               |                        |                         |                                                    |  |
|               | RESULTS FOR          | R 2023-2024 |               | RESULTS FOR 2023-2024 |                        |                         |                                                    |  |
| QUARTER       | NEW CLUB GOAL        | NEW CLUBS   | DROPPED CLUBS | QUARTER MEME          | BER GROWTH NET<br>GOAL | MEMBER GROWTH<br>ACTUAL | DROPPED<br>MEMBERS ACTUAL<br>(including transfers) |  |
| JULY/AUG/SEPT | 0                    | 0           | 0             | JULY/AUG/SEPT         | 0                      | 28                      | 16                                                 |  |
| OCT/NOV/DEC   | 1                    | 0           | 0             | OCT/NOV/DEC           | 20                     | 9                       | 25                                                 |  |
| JAN/FEB/MAR   | 0                    | 0           | 0             | JAN/FEB/MAR           | 0                      | 0                       | 0                                                  |  |
| APR/MAY/JUNE  | 0                    | 0           | 0             | APR/MAY/JUNE          | 0                      | 0                       | 0                                                  |  |